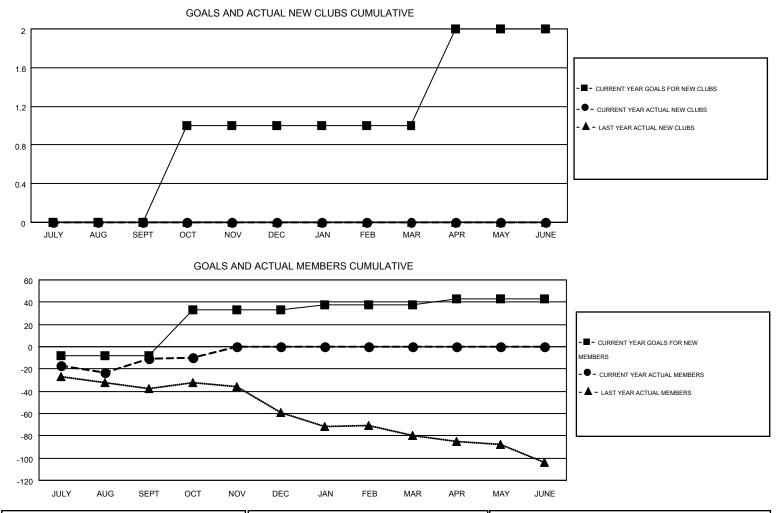

#### GMT: KENNETH SCHWOLS

| GMT | CA   | 1 |
|-----|------|---|
| OWN | 0, ( | 1 |

| Clubs<br>RESULTS FOR 2016-2017 |                  |           | Members               |                  |               |                    |                                        |                    |                  |
|--------------------------------|------------------|-----------|-----------------------|------------------|---------------|--------------------|----------------------------------------|--------------------|------------------|
|                                |                  |           | RESULTS FOR 2016-2017 |                  |               |                    |                                        |                    |                  |
| QUARTER                        | NEW CLUB<br>GOAL | NEW CLUBS | DROPPED<br>CLUBS      | NET<br>GAIN/LOSS | QUARTER       | NEW MEMBER<br>GOAL | CHARTER AND<br>NEW<br>MEMBERS<br>ADDED | DROPPED<br>MEMBERS | NET<br>GAIN/LOSS |
| JULY/AUG/SEPT                  | 0                | 0         | 0                     | 0                | JULY/AUG/SEPT | -8                 | 30                                     | 41                 | -11              |
| OCT/NOV/DEC                    | 1                | 0         | 0                     | 0                | OCT/NOV/DEC   | 41                 | 15                                     | 14                 | 1                |
| JAN/FEB/MAR                    | 0                | 0         | 0                     | 0                | JAN/FEB/MAR   | 5                  | 0                                      | 0                  | 0                |
| APR/MAY/JUNE                   | 1                | 0         | 0                     | 0                | APR/MAY/JUNE  | 5                  | 0                                      | 0                  | 0                |